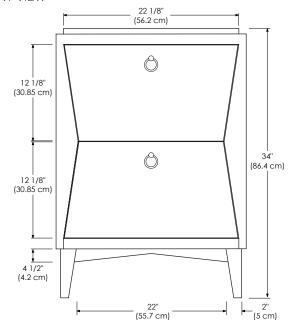

## FRONT VIEW

MODEL: 052824-FINISH SPECIFICATION SHEET NEO-CLASSIC COLLECTION 052830-FINISH

Soft close and Full Extension drawers with Dovetail construction Matching finish throughout

Matching Mirror, Medicine Cabinet and Wall Cabinet

## FRONT VIEW