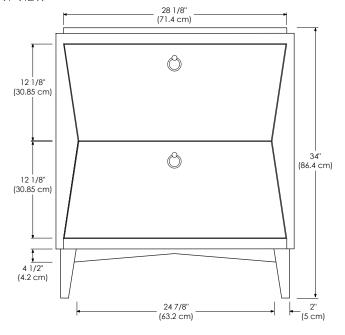

## FRONT VIEW

MODEL: 052824-FINISH SPECIFICATION SHEET NEO-CLASSIC COLLECTION 052830-FINISH

Soft close and Full Extension drawers with Dovetail construction Matching finish throughout

Matching Mirror, Medicine Cabinet and Wall Cabinet