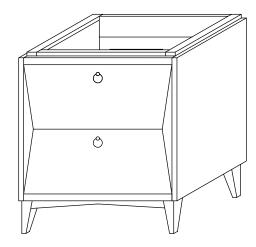

MODEL: 052824-FINISH SPECIFICATION SHEET NEO-CLASSIC COLLECTION 052830-FINISH

Soft close and Full Extension drawers with Dovetail construction Matching finish throughout

Matching Mirror, Medicine Cabinet and Wall Cabinet