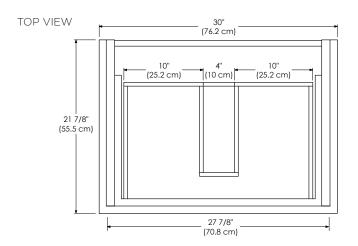

Ronbow cabinets are made of solid hardwood or hardwood plywood and meet strict CARB Standards. No particle Board or Micro-Density Fiberboard (MDF) are used.

Available finishes: Available tops:

WHITE W01 CERAMIC SINKTOP

STONE COUNTER
TECHSTONE™ TOP
WIDEAPPEAL™ TOP

## TOP VIEW





## FRONT VIEW





MODEL: 052824-FINISH SPECIFICATION SHEET NEO-CLASSIC COLLECTION 052830-FINISH

Soft close and Full Extension drawers with Dovetail construction Matching finish throughout

Matching Mirror, Medicine Cabinet and Wall Cabinet

All Ronbow cabinets are made of solid hardwood or hardwood plywood and meet strict CARB Standards. No particle Board or Micro-Density Fiberboard (MDF) are used.

Available finishes: Available tops:

WHITE W01 CERAMIC SINKTOP

STONE COUNTER
TECHSTONE™ TOP
WIDEAPPEAL™ TOP





## FRONT VIEW