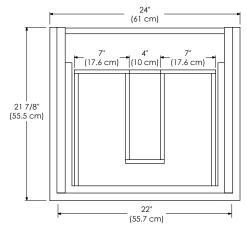

MODEL: 052824-FINISH SPECIFICATION SHEET NEO-CLASSIC COLLECTION 052830-FINISH

Soft close and Full Extension drawers with Dovetail construction Matching finish throughout

Matching Mirror, Medicine Cabinet and Wall Cabinet

All Ronbow cabinets are made of solid hardwood or hardwood plywood and meet strict CARB Standards. No particle Board or Micro-Density Fiberboard (MDF) are used.

Available finishes: Available tops:

WHITE W01 CERAMIC SINKTOP

STONE COUNTER
TECHSTONE™ TOP
WIDEAPPEAL™ TOP

## TOP VIEW





## FRONT VIEW





MODEL: 052824-FINISH SPECIFICATION SHEET NEO-CLASSIC COLLECTION 052830-FINISH

Soft close and Full Extension drawers with Dovetail construction Matching finish throughout

Matching Mirror, Medicine Cabinet and Wall Cabinet

All Ronbow cabinets are made of solid hardwood or hardwood plywood and meet strict CARB Standards. No particle Board or Micro-Density Fiberboard (MDF) are used.

Available finishes: Available tops:

WHITE W01 CERAMIC SINKTOP

STONE COUNTER
TECHSTONE™ TOP
WIDEAPPEAL™ TOP





## FRONT VIEW