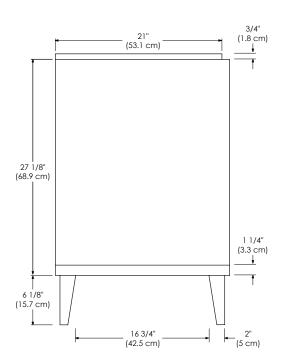

ade of solid hardwood or hardwood plywood and meet strict CARB Standards. No particle Board or Micro-Density Fiberboard (MDF) are used.

Available finishes: Available tops:

WHITE W01 CERAMIC SINKTOP

STONE COUNTER
TECHSTONE™ TOP
WIDEAPPEAL™ TOP

## TOP VIEW





## FRONT VIEW





MODEL: 052824-FINISH SPECIFICATION SHEET NEO-CLASSIC COLLECTION 052830-FINISH

Soft close and Full Extension drawers with Dovetail construction Matching finish throughout

Matching Mirror, Medicine Cabinet and Wall Cabinet

All Ronbow cabinets are made of solid hardwood or hardwood plywood and meet strict CARB Standards. No particle Board or Micro-Density Fiberboard (MDF) are used.

Available finishes: Available tops:

WHITE W01 CERAMIC SINKTOP

STONE COUNTER
TECHSTONE™ TOP
WIDEAPPEAL™ TOP





## FRONT VIEW