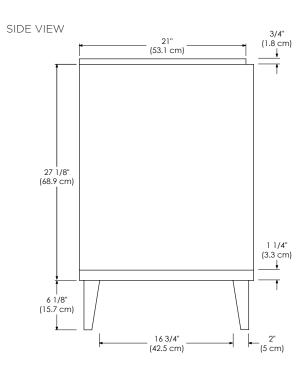

MODEL: 052824-FINISH SPECIFICATION SHEET NEO-CLASSIC COLLECTION 052830-FINISH

Soft close and Full Extension drawers with Dovetail construction Matching finish throughout

Matching Mirror, Medicine Cabinet and Wall Cabinet

All Ronbow cabinets are made of solid hardwood or hardwood plywood and meet strict CARB Standards. No particle Board or Micro-Density Fiberboard (MDF) are used.

Available finishes: Available tops:

WHITE W01 CERAMIC SINKTOP

STONE COUNTER
TECHSTONE™ TOP
WIDEAPPEAL™ TOP

## TOP VIEW





## FRONT VIEW





MODEL: 052824-FINISH SPECIFICATION SHEET NEO-CLASSIC COLLECTION 052830-FINISH

Soft close and Full Extension drawers with Dovetail construction Matching finish throughout

Matching Mirror, Medicine Cabinet and Wall Cabinet

All Ronbow cabinets are made of solid hardwood or hardwood plywood and meet strict CARB Standards. No particle Board or Micro-Density Fiberboard (MDF) are used.

Available finishes: Available tops:

WHITE W01 CERAMIC SINKTOP

STONE COUNTER
TECHSTONE™ TOP
WIDEAPPEAL™ TOP





## FRONT VIEW