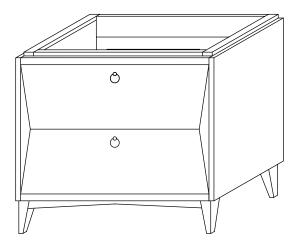

MODEL: 052824-FINISH SPECIFICATION SHEET NEO-CLASSIC COLLECTION 052830-FINISH

Soft close and Full Extension drawers with Dovetail construction Matching finish throughout

Matching Mirror, Medicine Cabinet and Wall Cabinet